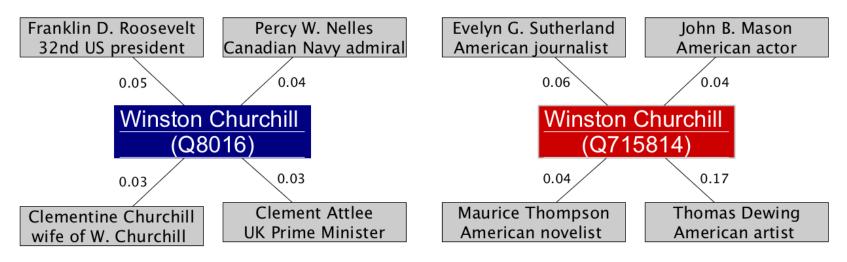

## Wikipedia Social Network

Figure 1: Top four closest neighbors within the Wikipedia Social Network

For details see: J. Geiß, A. Spitz, and M. Gertz (2015). Beyond Friendships and Followers: The Wikipedia Social Network. ASONAM 2015