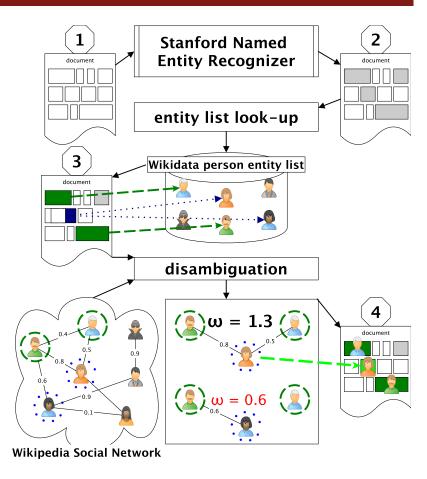

## **Disambiguation & Linking**

Figure 2: Ambiguous person mention

UNIVERSITÄT HEIDELBERG ZUKUNFT

Figure 3: Overview of SocNNEL